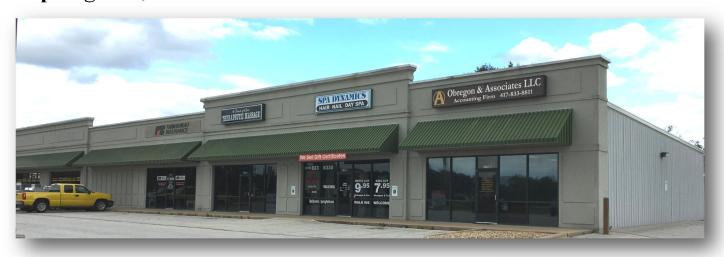

### 3550-C N. Glenstone

### Springfield, MO

## **Executive Summary**

Square Footage: 1,500 SF (Suite C)

Zoning: GR - General Retail

Existing Tenants: Dollar General, Neighborhood Pizza, Farm Bureau

Lease Rate: \$8.00 / SF = \$1,000.00

NNN: \$2.75 / SF = \$344.00