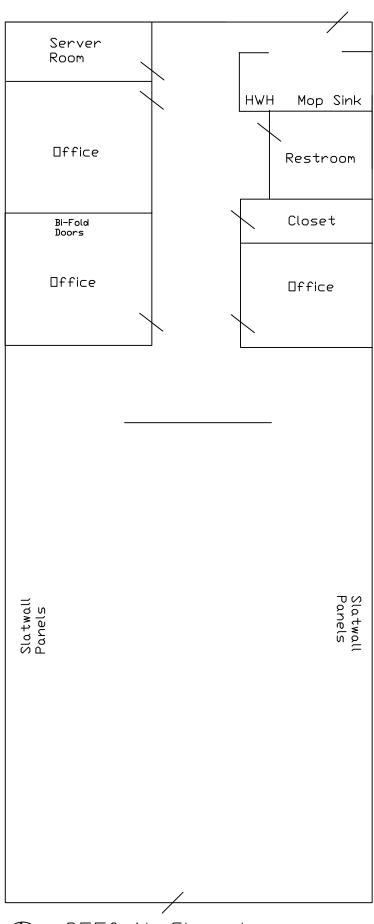

#### 1,500 SF - FOR LEASE

#### **HIGHLIGHTS**

- 1,500 SF
- Attractive Infill
- Slatwall Panel Displays
- Zoned GR = General Retail
- Front Door Parking
- Located in the high growth Valley Water Mill area.

FOR ADDITIONAL INFORMATION PLEASE CONTACT

## **Executive Summary**

Square Footage: 1,500 SF (Suite C)

Zoning: GR - General Retail

Existing Tenants: Dollar General, Neighborhood Pizza, Farm Bureau

Lease Rate: \$8.00 / SF = \$1,000.00

NNN: \$2.75 / SF = \$344.00