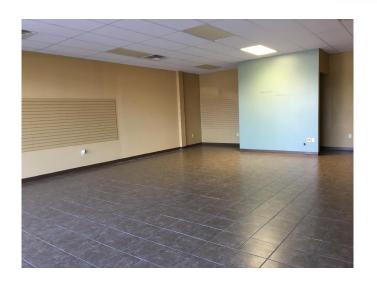

## **Executive Summary**

Square Footage: 1,500 SF (Suite C)

Zoning: GR - General Retail

Existing Tenants: Dollar General, Neighborhood Pizza, Farm Bureau

Lease Rate: \$8.00 / SF = \$1,000.00

NNN: \$2.75 / SF = \$344.00