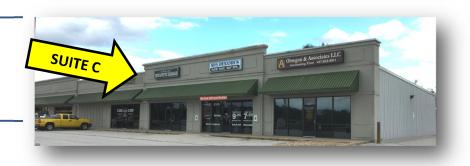

## **Executive Summary**

Square Footage: 1,500 SF (Suite C)

Zoning: GR - General Retail

Existing Tenants: Dollar General, Neighborhood Pizza, Farm Bureau

Lease Rate: \$8.00 / SF = \$1,000.00

NNN: \$2.75 / SF = \$344.00

# 3550-C N. Glenstone Springfield, MO

2921 S. National Ave., Springfield, MO 65804 (417) 887-5535 email: beall@billbeall.com

3550 N. Glenstone Suite "C"