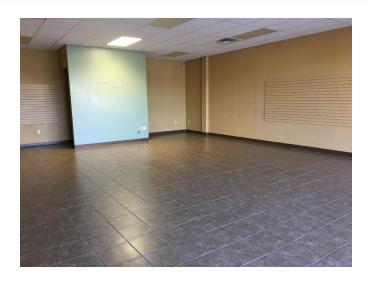

## **Executive Summary**

Square Footage: 1,500 SF (Suite C)

Zoning: GR - General Retail

Existing Tenants: Dollar General, Neighborhood Pizza, Farm Bureau

Lease Rate: \$8.00 / SF = \$1,000.00

NNN: \$2.75 / SF = \$344.00