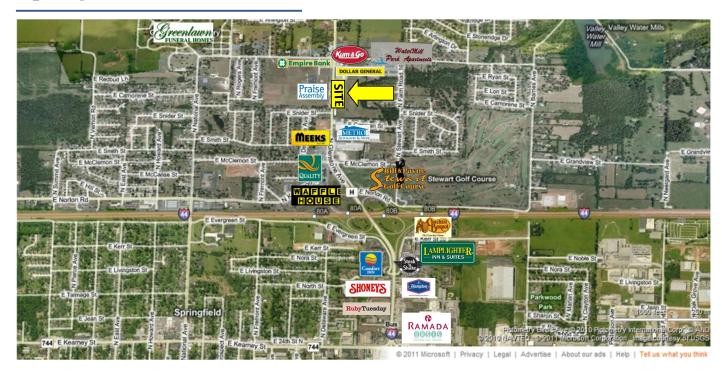

#### **HIGHLIGHTS**

- 1,500 SF
- Attractive Infill
- Slatwall Panel Displays
- Zoned GR = General Retail
- Front Door Parking
- Located in the high growth Valley Water Mill area.

FOR ADDITIONAL INFORMATION PLEASE CONTACT